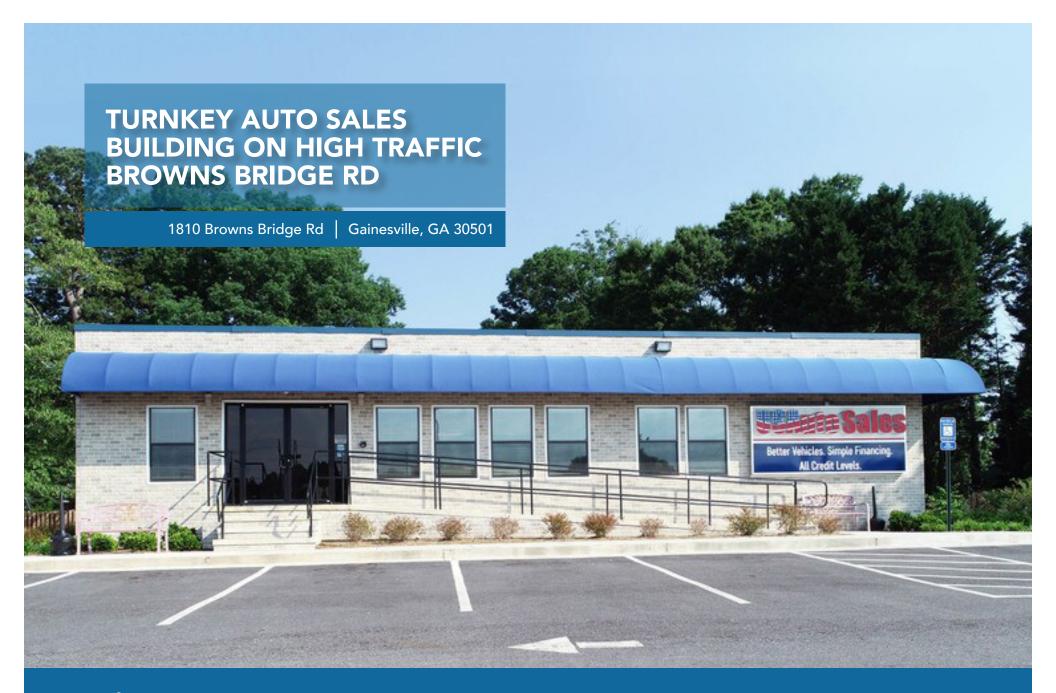

±2,820 SF Turnkey Auto Sales building on high traffic Browns Bridge Rd with 65+ parking spaces

# TURNKEY AUTO SALES BUILDING ON HIGH TRAFFIC BROWNS BRIDGE RD

±2,820 SF Turnkey Auto Sales building on high traffic Browns Bridge Rd with 65+ parking spaces

| browns bridge Na With 65 F parking spaces |                                                |  |  |  |
|-------------------------------------------|------------------------------------------------|--|--|--|
| LEASE RATE                                | \$11,900/month + NNN Fees                      |  |  |  |
| SALE PRICE                                | \$2,400,000                                    |  |  |  |
| ADDRESS                                   | 1810 Browns Bridge Rd<br>Gainesville, GA 30501 |  |  |  |
| SQUARE FEET                               | ±2,820 SF + large parking lot                  |  |  |  |

#### **EXECUTIVE SUMMARY**

Atlanta Leasing Investment is pleased to offer this +/- 2,820 SF Turnkey Auto Sales building on high traffic Browns Bridge Rd with 65+ parking spaces for lease or sale. The space is in immaculate condition and ready to occupy immediately. Located in the heart of Gainesville, this building is one of only a handful of properties zoned for autosales and ownership is willing to lease or sell the building.