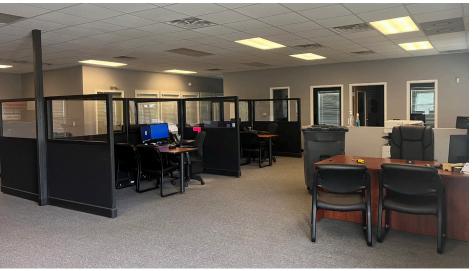

## **INTERIOR**

1810 BROWNS BRIDGE RD, GAINESVILLE, GA 30501

### **PROPERTY HIGHLIGHTS**

- Rare opportunity to secure a turnkey auto sales building, ready for a new tenant to occupy
- Space in immaculate condition
- Central air and heating
- Drive in door for car repair
- Large parking area
- High traffic count on Browns Bridge Rd with ±28,000 vehicles/day
- 5-mile radius demographics indicate \$105K median household income and 10% growth over the last 5 years