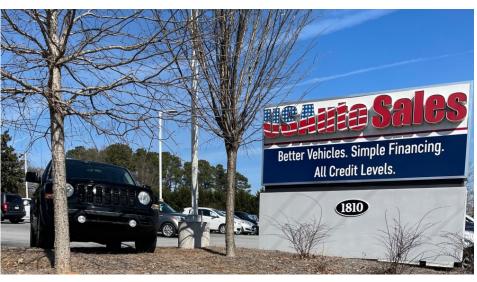

±2,820 SF Turnkey Auto Sales building on high traffic Browns Bridge Rd with 65+ parking spaces

# TURNKEY AUTO SALES BUILDING ON HIGH TRAFFIC BROWNS BRIDGE RD

±2,820 SF Turnkey Auto Sales building on high traffic Browns Bridge Rd with 65+ parking spaces

| browns bridge Na With 65 F parking spaces |                                                |  |  |  |
|-------------------------------------------|------------------------------------------------|--|--|--|
| LEASE RATE                                | \$11,900/month + NNN Fees                      |  |  |  |
| SALE PRICE                                | \$2,400,000                                    |  |  |  |
| ADDRESS                                   | 1810 Browns Bridge Rd<br>Gainesville, GA 30501 |  |  |  |
| SQUARE FEET                               | ±2,820 SF + large parking lot                  |  |  |  |

#### **EXECUTIVE SUMMARY**

Atlanta Leasing Investment is pleased to offer this +/- 2,820 SF Turnkey Auto Sales building on high traffic Browns Bridge Rd with 65+ parking spaces for lease or sale. The space is in immaculate condition and ready to occupy immediately. Located in the heart of Gainesville, this building is one of only a handful of properties zoned for autosales and ownership is willing to lease or sell the building.