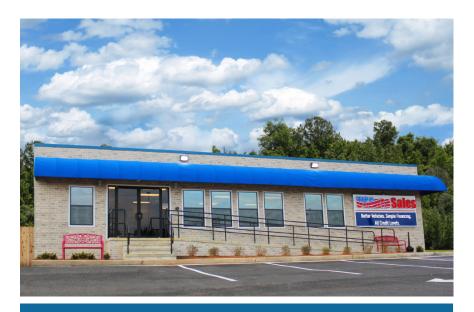

±2,820 SF Turnkey Auto Sales building on high traffic Browns Bridge Rd with 65+ parking spaces



# TURNKEY AUTO SALES BUILDING ON HIGH TRAFFIC BROWNS BRIDGE RD

±2,820 SF Turnkey Auto Sales building on high traffic Browns Bridge Rd with 65+ parking spaces

| browns bridge Na With 65 F parking spaces |                                                |  |  |  |
|-------------------------------------------|------------------------------------------------|--|--|--|
| LEASE RATE                                | \$11,900/month + NNN Fees                      |  |  |  |
| SALE PRICE                                | \$2,400,000                                    |  |  |  |
| ADDRESS                                   | 1810 Browns Bridge Rd<br>Gainesville, GA 30501 |  |  |  |
| SQUARE FEET                               | ±2,820 SF + large parking lot                  |  |  |  |

GB

**ZONING*