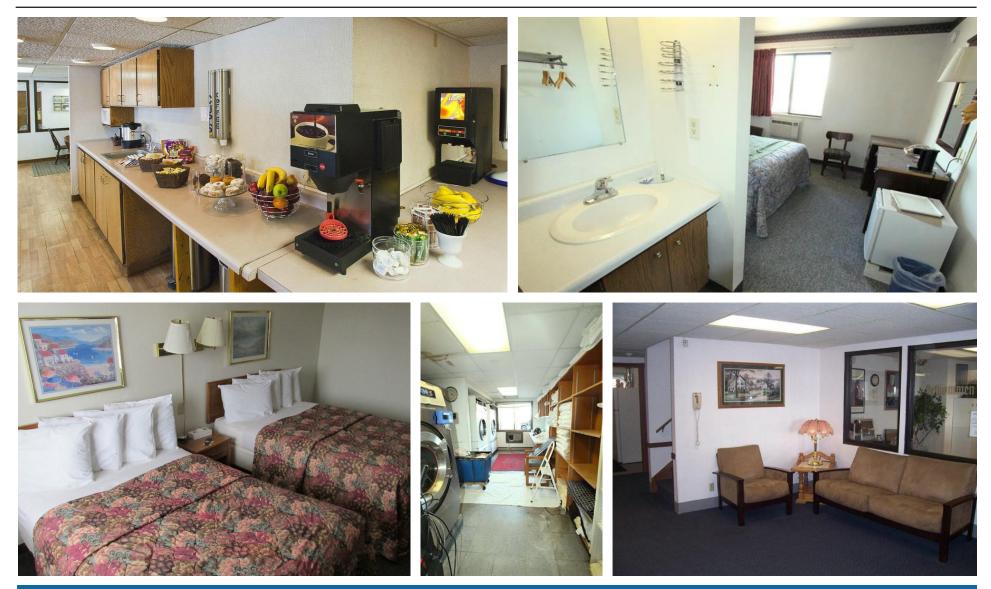

easing is pleased to exclusively offer an opportunity to purchase the Economy Hotel Memphis in Minot, ND. SELLER WILL FINANCE THE SALE WITH 25% DOWN. This fee simple hotel north of Metro Minot provides a comfortable extended stay at an economical rate. The 2-story building consists of 94 rooms on approximately 1.55 acres of land. Economy Hotel Memphis has excellent visibility and is directly across from Minot International Airport.

#### **PROPERTY HIGHLIGHTS**

- SELLER FINANCING AVAILAIBLE
- 2-story interior facing extended stay hotel with 94 rooms
- Large 1.55-acre parcel with spacious parking area
- Large pylon sign on high traffic N Broadway
- Well positioned directly across from Minot International Airport
- Potential redevelopment or multifamily conversion opportunity

## INTERIOR



#### 225 22ND AVE NW, MINOT, ND 58703



ATLANTA LEASING & I N V E S T M E N T

► 803.760.3631 ► AtlantaLeasing.com/22522ndAveNW