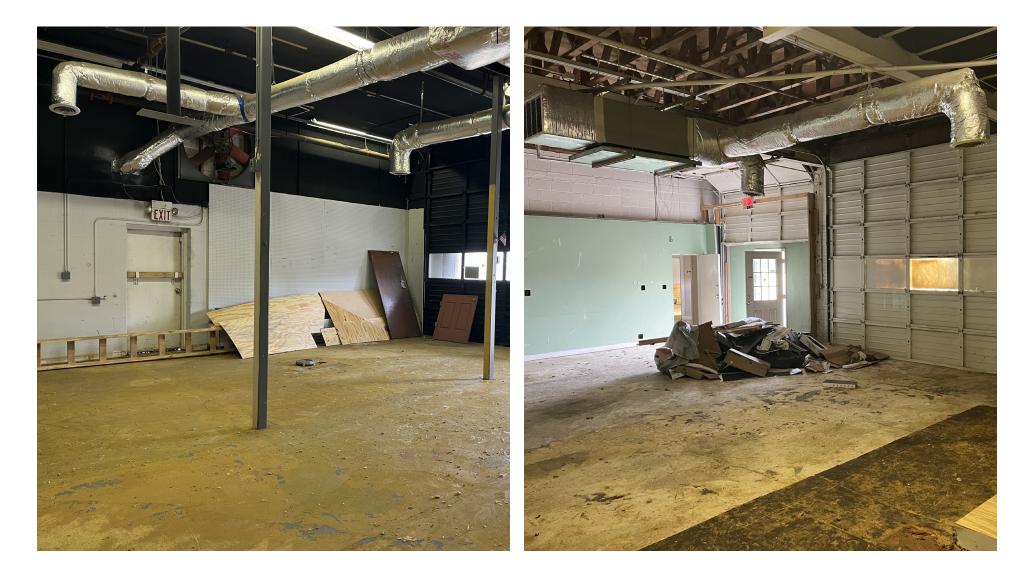

-|-------------------------------------|
| ADDRESS     | 349 Cobb Pkwy<br>Marietta, GA 30062 |
| SQUARE FEET | ±4,800 SF                           |
| ZONING      | CRC                                 |

### LEASE HIGHLIGHTS

- Flex/Retail space on corner of high traffic
  Cobb Pkwy and North Marietta Pkwy
- Multiple Drive in Doors
- Fully conditioned space
- Ample surface parking

## **EXECUTIVE SUMMARY**

Atlanta Leasing Investment is pleased to offer this +/- 4,800 SF Flex/Retail Space for Lease at intersection of Cobb Pkwy and North Marietta Pkwy. Readily available, and perfect for a variety of concepts, this space is perfect any concept looking to be in the heart of Marietta. The space is fully conditioned, includes multiple drive in doors and has ample surface parking.

## INTERIOR



### 349 COBB PKWY, MARIETTA, GA 30062



ATLANTA LEASING & I N V E S T M E N T

803.760.3631AtlantaLeasing.com/349Cobb

# **EXTERIOR**



#### 349 COBB PKWY, MARIETTA, GA 30062

► 803.760.3631 ► AtlantaLeasing.com/349Cobb



ATLANTA LEASING & I N V E S T M E N T