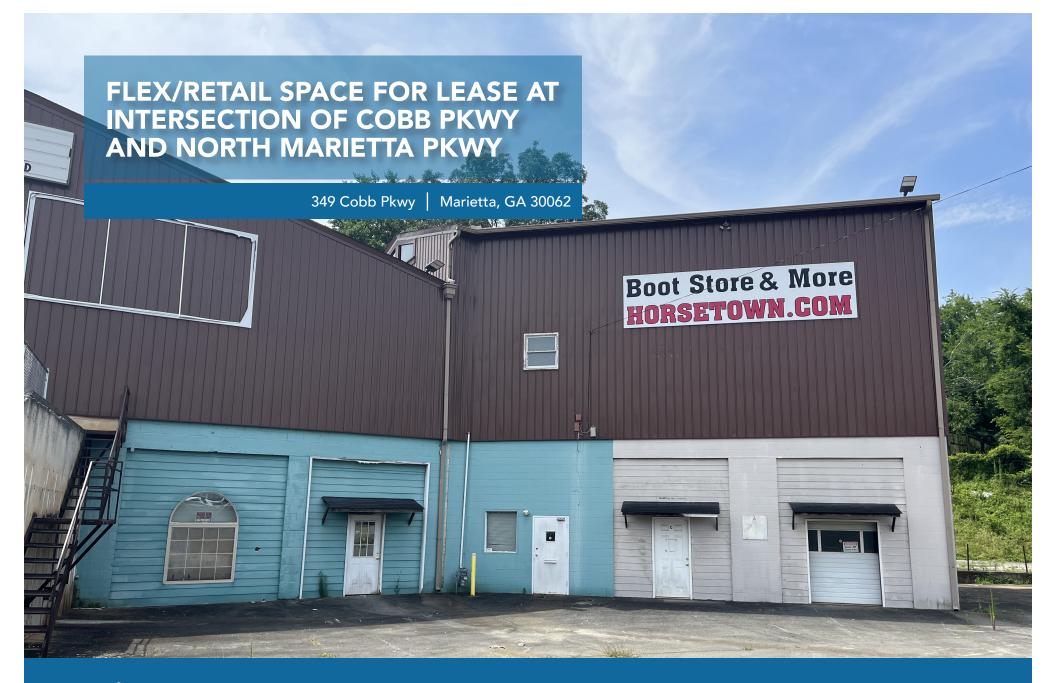

±4,800 SF Flex/Retail Space, high traffic exposure, multiple drive in doors

FLEX/RETAIL SPACE FOR LEASE AT INTERSECTION OF COBB PKWY AND NORTH MARIETTA PKWY

±4,800 SF Flex/Retail Space, high traffic exposure, multiple drive in doors

## **EXECUTIVE SUMMARY**

Atlanta Leasing Investment is pleased to offer this +/- 4,800 SF Flex/Retail Space for Lease at intersection of Cobb Pkwy and North Marietta Pkwy. Readily available, and perfect for a variety of concepts, this space is perfect any concept looking to be in the heart of Marietta. The space is fully conditioned, includes multiple drive in doors and has ample surface parking.

### 349 COBB PKWY, MARIETTA, GA 30062

ATLANTA LEASING & I N V E S T M E N T

803.760.3631AtlantaLeasing.com/349Cobb