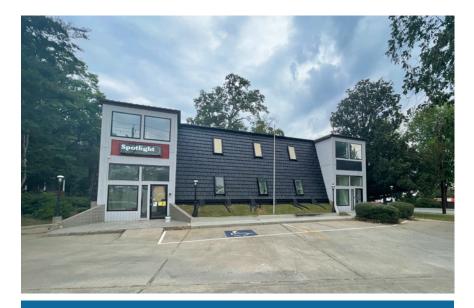

# Two-story, Freestanding Building

## **EXECUTIVE SUMMARY**

This office building, built in 1987, is located conveniently across from the airport. The entire building is two floors, and the 2nd floor is available for lease.