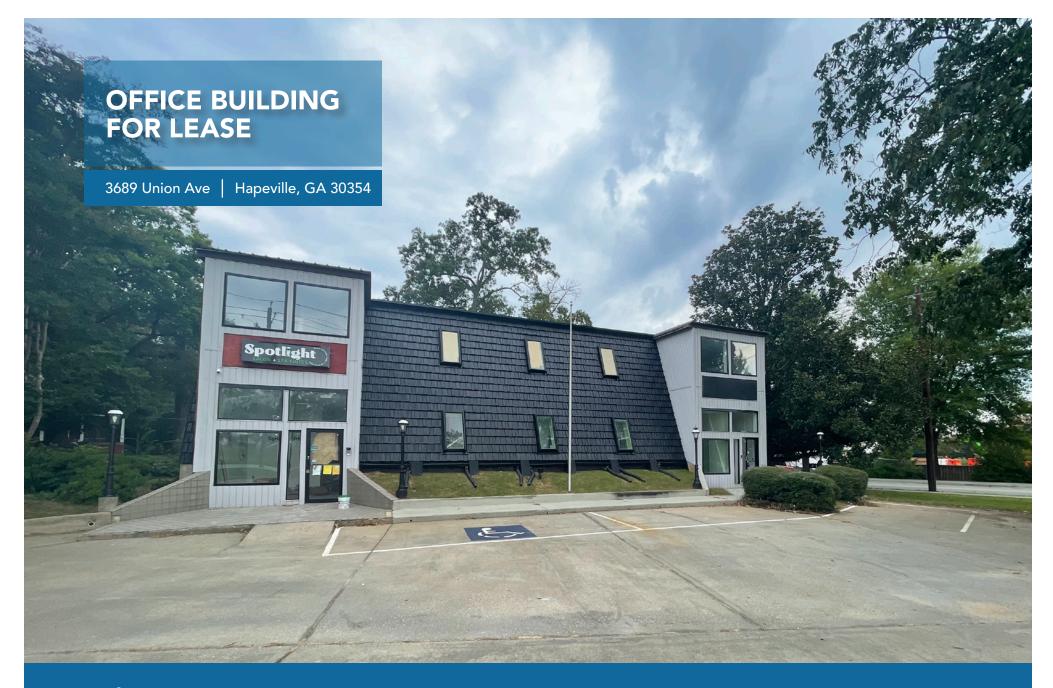

# Two-story, Freestanding Building

# LEASE HIGHLIGHTS

- Located directly across from Hartsfield
  Jackson International Airport
- Within a few miles from Downtown Hapeville
- 100% availability
- High Traffic Count
- 5-minute drive to Downtown Hapeville

# OFFICE BUILDING (2ND FLOOR) FOR LEASE

| LEASE RATE  | \$15/SQ                               |
|-------------|---------------------------------------|
| EXPENSES    | NNN                                   |
| ADDRESS     | 3689 Union Ave<br>Hapeville, GA 30354 |
| SQUARE FEET | ±2,600 SF                             |

## **EXECUTIVE SUMMARY**

This office building, built in 1987, is located conveniently across from the airport. The entire building is two floors, and the 2nd floor is available for lease.