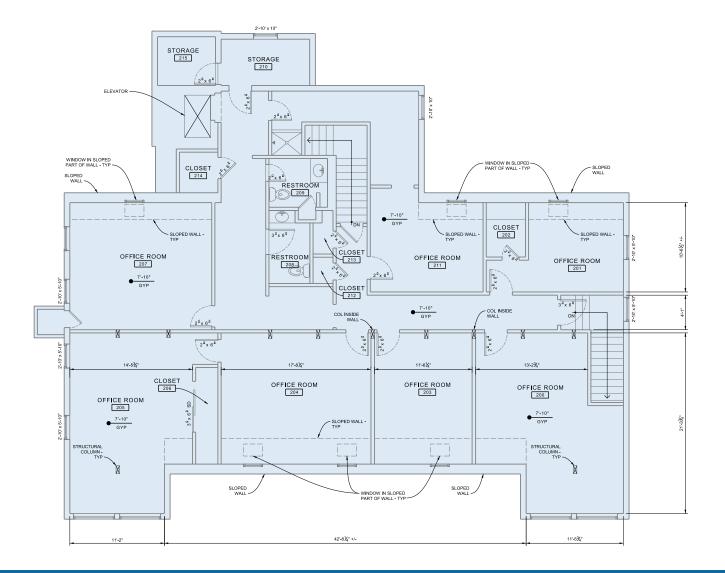

rt
- Within a few miles from Downtown Hapeville
- 100% availability
- High Traffic Count
- 5-minute drive to Downtown Hapeville

# OFFICE BUILDING (2ND FLOOR) FOR LEASE

| LEASE RATE  | \$15/SQ                               |
|-------------|---------------------------------------|
| EXPENSES    | NNN                                   |
| ADDRESS     | 3689 Union Ave<br>Hapeville, GA 30354 |
| SQUARE FEET | ±2,600 SF                             |

## **EXECUTIVE SUMMARY**

This office building, built in 1987, is located conveniently across from the airport. The entire building is two floors, and the 2nd floor is available for lease.

#### 3689 UNION AVE, HAPEVILLE, GA 30354

► 803.760.3631 ► AtlantaLeasing.com/3689union



ATLANTA LEASING & I N V E S T M E N T

# FLOOR PLAN - SECOND FLOOR



#### 3689 UNION AVE, HAPEVILLE, GA 30354

803.760.3631AtlantaLeasing.com/3689union



# POPULATION

| Radius                     | 2-Mile | 5-Mile  | 10-Mile |
|----------------------------|--------|---------|---------|
| 2010 Population            | 16,202 | 163,677 | 720,624 |
| 2023 Population            | 16,509 | 180,179 | 809,373 |
| 2028 Population Projection | 16,383 | 181,841 | 818,629 |

# INCOME

| Radius               | 2-Mile | 5-Mile | 10-Mile |
|----------------------|--------|--------|---------|
| Avg Household Income | 59,917 | 54,562 | 79,475  |

### 3689 UNION AVE, HAPEVILLE, GA 30354

► 803.760.3631 ► AtlantaLeasing.com/3689union



ATLANTA LEASING & I N V E S T M E N T

# INTERIOR







### 3689 UNION AVE, HAPEVILLE, GA 30354



ATLANTA LEASING & I N V E S T M E N T