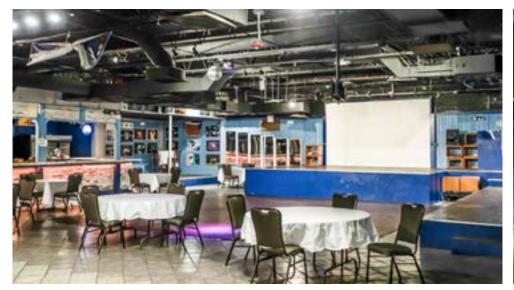

y Hotel Memphis in Memphis, TN. This fee simple hotel south of Metro Memphis provides a comfortable extended stay at an economical rate. The 4-story building consists of 145 rooms on approximately 4 acres of land. Economy Hotel Memphis has excellent visibility and exposure to I-240 as well as Lamar Ave. This hotel is in close proximity to Memphis Airport with quick easy access to all parts of the city.

## PROPERTY HIGHLIGHTS

- 4-story extended stay hotel with 145 rooms
- Large 4-acre parcel on corner of high traffic intersection
- Large lit pylon sign
- Spacious parking area allowing for addition of exterior amenities
- Well positioned near I-240 and just miles from the Memphis International Airport
- Potential redevelopment or multifamily conversion opportunity

## **INTERIOR PHOTOS**











3896 LAMAR AVE., MEMPHIS, TN 38118