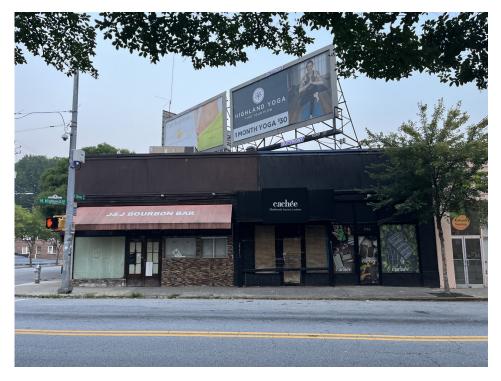

|
| ZONING                          | NC-12 ATKINS PARK NEIGHBORHOOD COMMERCIAL DISTRICT |

#### **LEASE HIGHLIGHTS**

- Rare storefront retail on sought after N Highland Ave
- Great Natural Light w/ Large Windows
- Unique retail space in the heart of Virginia Highlands
- Second generation restaurant and retail space
- Close Proximity to the Beltline

#### **EXECUTIVE SUMMARY**

Atlanta Leasing Investment is pleased to offer this +/- 4,300 SF Freestanding 2nd Generation Restaurant and Retail Space available for lease on sought after N Highland Ave. Readily available, and perfect for a variety of concepts, this space is perfect any concept looking to be in the heart of Atlanta. The space includes a 2400 SF Restaurant space as well as 1000 and 900 SF Retail spaces.

## **EXTERIOR**





772 N HIGHLAND AVE NE, ATLANTA, GA 30306



## **INTERIOR**





772 N HIGHLAND AVE NE, ATLANTA, GA 30306