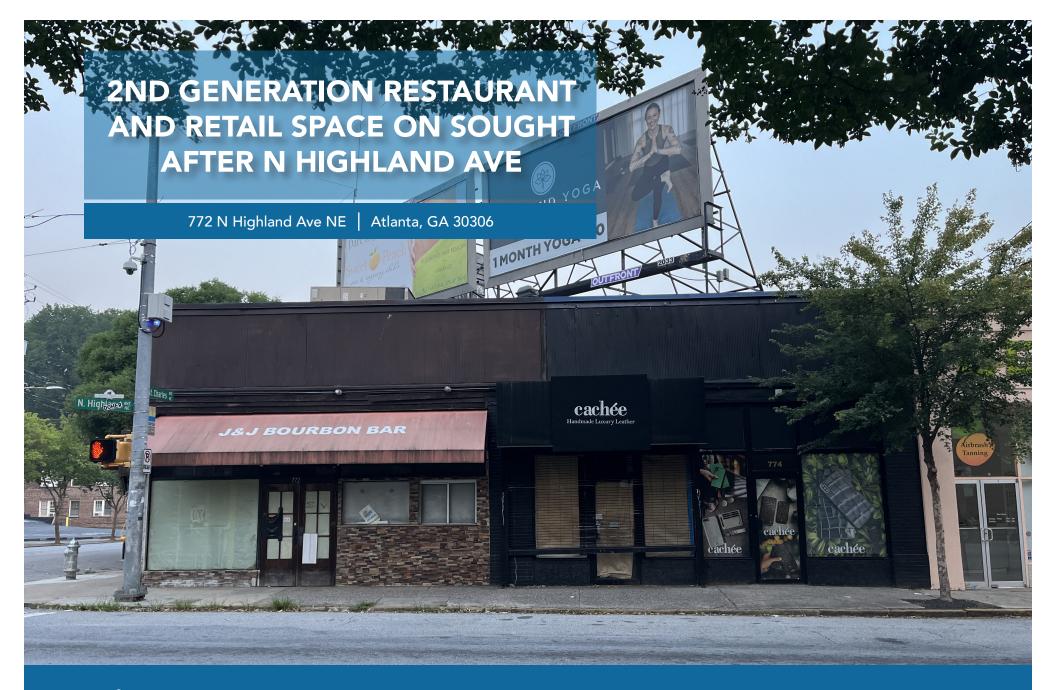

±4,300 SF Freestanding 2nd Generation Restaurant and Retail Space

# 2ND GENERATION RESTAURANT AND RETAIL SPACE ON SOUGHT AFTER N HIGHLAND AVE

### ±4,300 SF Freestanding 2nd Generation Restaurant and Retail Space

| Restaurant and Retail Space     |                                                    |
|---------------------------------|----------------------------------------------------|
| UNIT A 2400 SF<br>RESTAURANT SP | ACE \$55/SF + NNN Fees                             |
| UNIT B 1000 SF<br>RETAIL SPACE  | \$45/SF + NNN Fees                                 |
| UNIT C 900 SF<br>RETAIL SPACE   | \$45/SF + NNN Fees                                 |
| ADDRESS                         | 772 N Highland Ave NE<br>Atlanta, GA 30306         |
| SQUARE FEET                     | ±4,300 SF                                          |
| ZONING                          | NC-12 ATKINS PARK NEIGHBORHOOD COMMERCIAL DISTRICT |

## **EXTERIOR**

772 N HIGHLAND AVE NE, ATLANTA, GA 30306