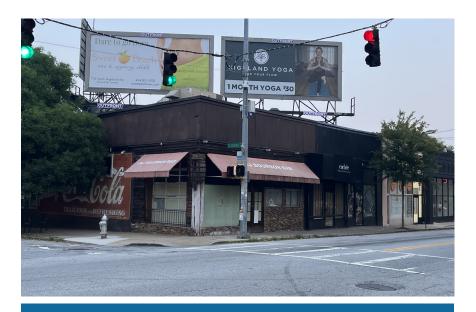

±4,300 SF Freestanding 2nd Generation Restaurant and Retail Space



# 2ND GENERATION RESTAURANT AND RETAIL SPACE ON SOUGHT AFTER N HIGHLAND AVE

### ±4,300 SF Freestanding 2nd Generation Restaurant and Retail Space

| Restaurant and Retail Space     |                                                    |
|---------------------------------|----------------------------------------------------|
| UNIT A 2400 SF<br>RESTAURANT SP | ACE \$55/SF + NNN Fees                             |
| UNIT B 1000 SF<br>RETAIL SPACE  | \$45/SF + NNN Fees                                 |
| UNIT C 900 SF<br>RETAIL SPACE   | \$45/SF + NNN Fees                                 |
| ADDRESS                         | 772 N Highland Ave NE<br>Atlanta, GA 30306         |
| SQUARE FEET                     | ±4,300 SF                                          |
| ZONING