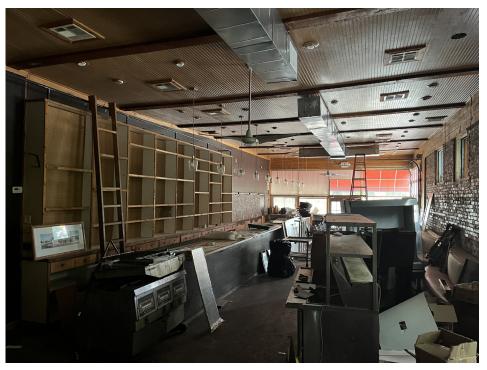

EIGHBORHOOD COMMERCIAL DISTRICT |

#### **LEASE HIGHLIGHTS**

- Rare storefront retail on sought after N Highland Ave
- Great Natural Light w/ Large Windows
- Unique retail space in the heart of Virginia Highlands
- Second generation restaurant and retail space
- Close Proximity to the Beltline

#### **EXECUTIVE SUMMARY**

Atlanta Leasing Investment is pleased to offer this +/- 4,300 SF Freestanding 2nd Generation Restaurant and Retail Space available for lease on sought after N Highland Ave. Readily available, and perfect for a variety of concepts, this space is perfect any concept looking to be in the heart of Atlanta. The space includes a 2400 SF Restaurant space as well as 1000 and 900 SF Retail spaces.

## **EXTERIOR**





772 N HIGHLAND AVE NE, ATLANTA, GA 30306



## **INTERIOR**





772 N HIGHLAND AVE NE, ATLANTA, GA 30306