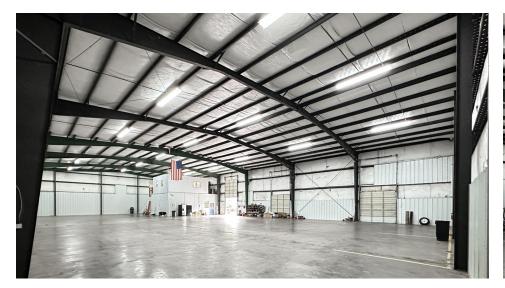

# **INTERIOR**

1225 ROYAL DR, CONYERS, GA 30094

### **LEASE HIGHLIGHTS**

- Multiple Dock High Doors
- 24' Clear Height
- Ample surface parking
- Secured outside parking