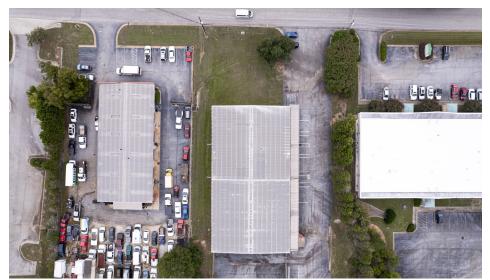

±12,000 SF Warehouse With Multiple Dock High Doors

### **EXECUTIVE SUMMARY**

Atlanta Leasing Investment is pleased to offer this +/- 12,000 SF Warehouse Space for Lease in Conyers, GA. Readily available, and recently updated, this open floorplan allows for a variety of uses. The property is zoned M1, includes multiple dock high doors and has ample surface parking.

# **EXTERIOR**

1225 ROYAL DR, CONYERS, GA 30094