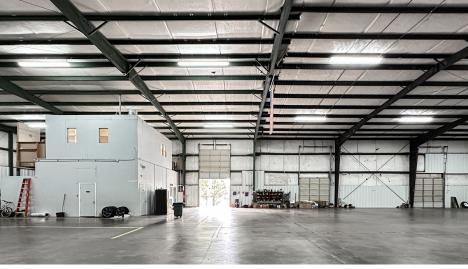

# **INTERIOR**

1225 ROYAL DR, CONYERS, GA 30094

### **LEASE HIGHLIGHTS**

- Multiple Dock High Doors
- 24' Clear Height
- Ample surface parking
- Secured outside parking