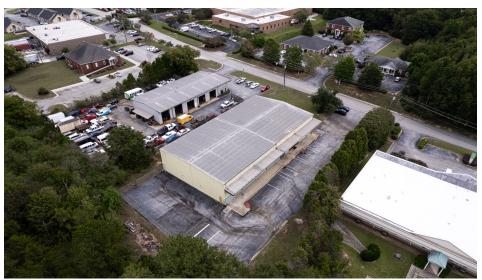

±12,000 SF Warehouse With Multiple Dock High Doors

### **EXECUTIVE SUMMARY**

Atlanta Leasing Investment is pleased to offer this +/- 12,000 SF Warehouse Space for Lease in Conyers, GA. Readily available, and recently updated, this open floorplan allows for a variety of uses. The property is zoned M1, includes multiple dock high doors and has ample surface parking.

# **EXTERIOR**

1225 ROYAL DR, CONYERS, GA 30094