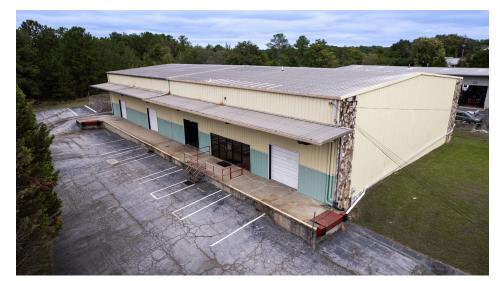

|
|-------------|------------------------------------|
| ADDRESS     | 1225 Royal Dr<br>Conyers, GA 30094 |
| SQUARE FEET | ±12,000 SF                         |
|             |                                    |

### **LEASE HIGHLIGHTS**

- Multiple Dock High Doors
- 24' Clear Height
- Ample surface parking
- Secured outside parking

### **EXECUTIVE SUMMARY**

Atlanta Leasing Investment is pleased to offer this +/- 12,000 SF Warehouse Space for Lease in Conyers, GA. Readily available, and recently updated, this open floorplan allows for a variety of uses. The property is zoned M1, includes multiple dock high doors and has ample surface parking.

1225 ROYAL DR, CONYERS, GA 30094



**ZONING** 

M1

# **INTERIOR**









1225 ROYAL DR, CONYERS, GA 30094



# **EXTERIOR**









1225 ROYAL DR, CONYERS, GA 30094