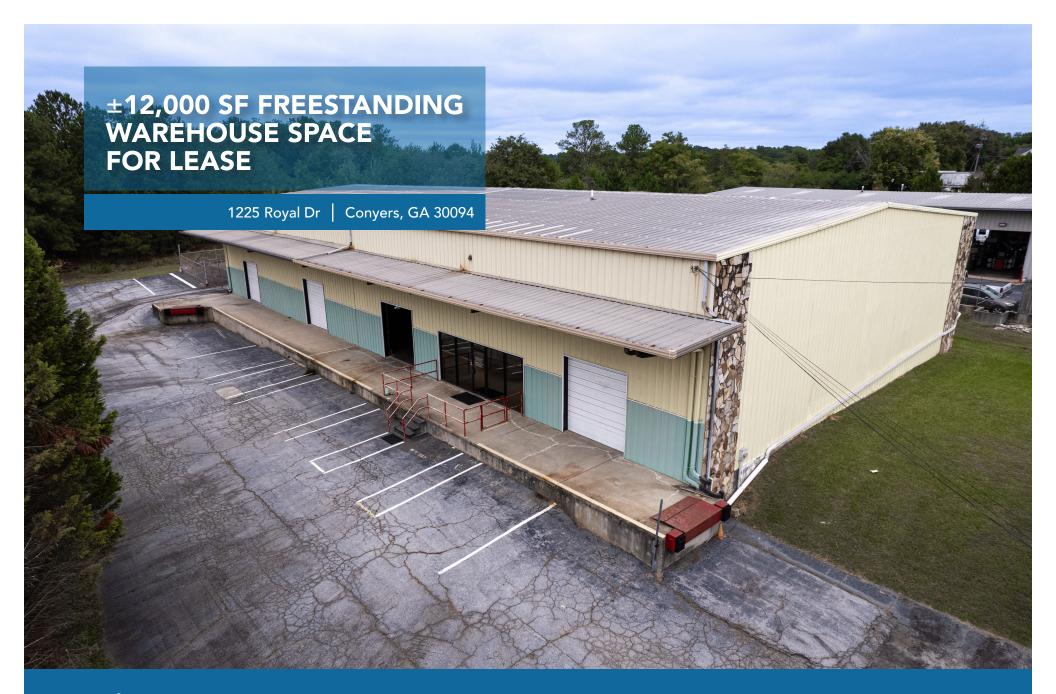

±12,000 SF Warehouse With Multiple Dock High Doors

# FREESTANDING WAREHOUSE SPACE FOR LEASE

| LEASE RATE  | \$12/SF + NNN                      |
|-------------|------------------------------------|
| ADDRESS     | 1225 Royal Dr<br>Conyers, GA 30094 |
| SQUARE FEET | ±12,000 SF                         |
|             |                                    |

### **EXECUTIVE SUMMARY**

Atlanta Leasing Investment is pleased to offer this +/- 12,000 SF Warehouse Space for Lease in Conyers, GA. Readily available, and recently updated, this open floorplan allows for a variety of uses. The property is zoned M1, includes multiple dock high doors and has ample surface parking.