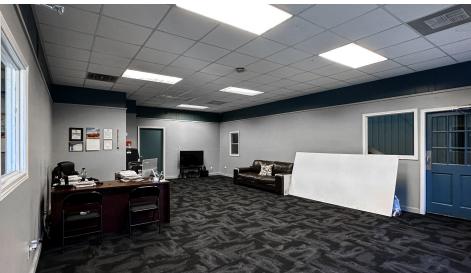

SE SPACE FOR LEASE

| LEASE RATE  | \$12/SF + NNN                      |
|-------------|------------------------------------|
| ADDRESS     | 1225 Royal Dr<br>Conyers, GA 30094 |
| SQUARE FEET | ±12,000 SF                         |
|             |                                    |

### **LEASE HIGHLIGHTS**

- Multiple Dock High Doors
- 24' Clear Height
- Ample surface parking
- Secured outside parking

### **EXECUTIVE SUMMARY**

Atlanta Leasing Investment is pleased to offer this +/- 12,000 SF Warehouse Space for Lease in Conyers, GA. Readily available, and recently updated, this open floorplan allows for a variety of uses. The property is zoned M1, includes multiple dock high doors and has ample surface parking.

1225 ROYAL DR, CONYERS, GA 30094



**ZONING** 

M1

# **INTERIOR**









1225 ROYAL DR, CONYERS, GA 30094



# **EXTERIOR**









1225 ROYAL DR, CONYERS, GA 30094