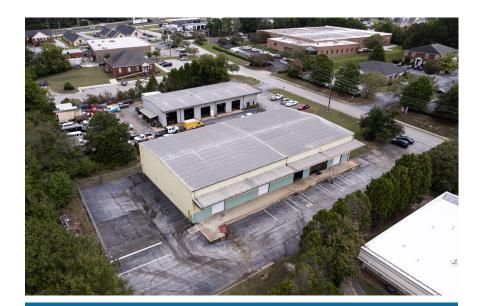

# **EXTERIOR**

1225 ROYAL DR, CONYERS, GA 30094

### **LEASE HIGHLIGHTS**

- Multiple Dock High Doors
- 24' Clear Height
- Ample surface parking
- Secured outside parking