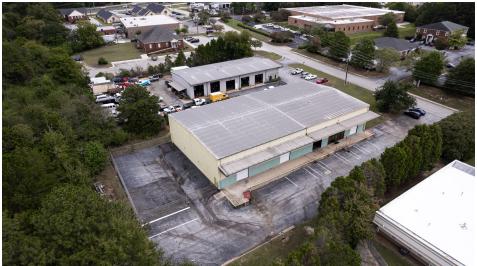

|
|-------------|------------------------------------|
| ADDRESS     | 1225 Royal Dr<br>Conyers, GA 30094 |
| SQUARE FEET | ±12,000 SF                         |
|             |                                    |

### **LEASE HIGHLIGHTS**

- Multiple Dock High Doors
- 24' Clear Height
- Ample surface parking
- Secured outside parking

### **EXECUTIVE SUMMARY**

Atlanta Leasing Investment is pleased to offer this +/- 12,000 SF Warehouse Space for Lease in Conyers, GA. Readily available, and recently updated, this open floorplan allows for a variety of uses. The property is zoned M1, includes multiple dock high doors and has ample surface parking.

1225 ROYAL DR, CONYERS, GA 30094



**ZONING** 

M1

# **INTERIOR**









1225 ROYAL DR, CONYERS, GA 30094



# **EXTERIOR**









1225 ROYAL DR, CONYERS, GA 30094