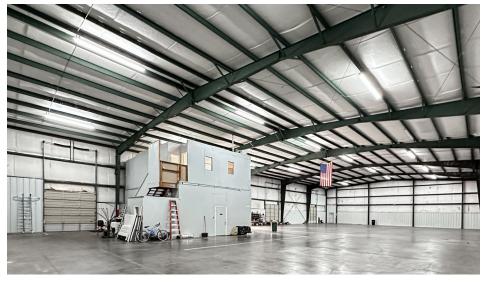

SPACE FOR LEASE

| LEASE RATE  | \$12/SF + NNN                      |
|-------------|------------------------------------|
| ADDRESS     | 1225 Royal Dr<br>Conyers, GA 30094 |
| SQUARE FEET | ±12,000 SF                         |
|             |                                    |

### **LEASE HIGHLIGHTS**

- Multiple Dock High Doors
- 24' Clear Height
- Ample surface parking
- Secured outside parking

### **EXECUTIVE SUMMARY**

Atlanta Leasing Investment is pleased to offer this +/- 12,000 SF Warehouse Space for Lease in Conyers, GA. Readily available, and recently updated, this open floorplan allows for a variety of uses. The property is zoned M1, includes multiple dock high doors and has ample surface parking.

1225 ROYAL DR, CONYERS, GA 30094



**ZONING** 

M1

# **INTERIOR**









1225 ROYAL DR, CONYERS, GA 30094



# **EXTERIOR**









1225 ROYAL DR, CONYERS, GA 30094