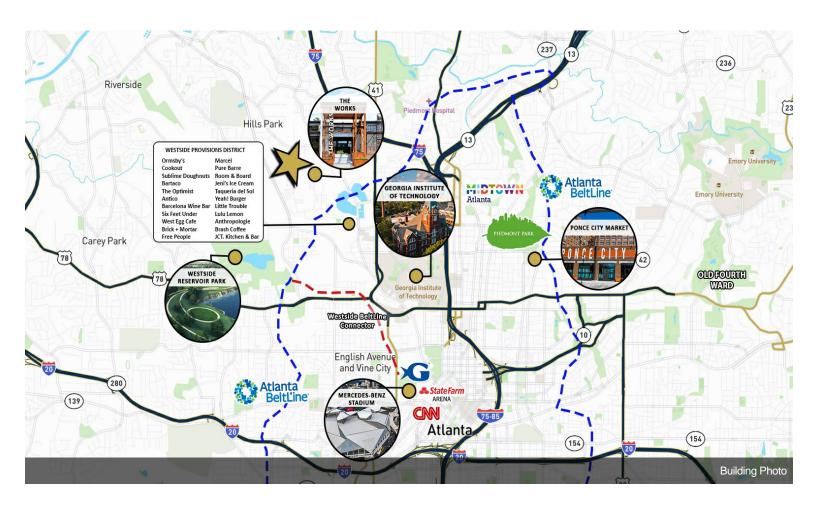

### 1388 Chattahoochee Ave

\$24.00 - \$32.00 /SF/YR

Atlanta Leasing Investment is pleased to offer this +/-1,046 SF turnkey flex space available for lease on high-traffic Chattahoochee Ave in booming West Midtown. Readily available and just minutes from The Works, this space is perfect for a variety of uses and is move-in ready. The space offers a 50/50 mix of warehouse and office space as well as a drive-in door that the tenant can utilize....

Atlanta Leasing Investment is pleased to offer this +/-1,046 SF turnkey flex space available for lease on high-traffic Chattahoochee Ave in booming West Midtown.

Readily available and just minutes from The Works, this space is perfect for a variety of uses and is move-in ready. The space offers a 50/50 mix of warehouse and office space as well as a drive-in door that the tenant can utilize.

### 1388 Chattahoochee Ave, Atlanta, GA 30318

Atlanta Leasing Investment is pleased to offer this +/- 1,046 SF turnkey flex space available for lease on high-traffic Chattahoochee Ave in booming West Midtown. Readily available and just minutes from The Works, this space is perfect for a variety of uses and is move-in ready. The space offers a 50/50 mix of warehouse and office space as well as a drive-in door that the tenant can utilize.