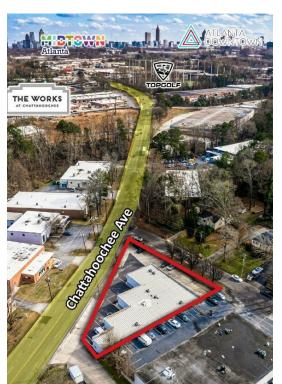

## 1388 Chattahoochee Ave

1388 Chattahoochee Ave, Atlanta, GA 30318

Drew McDuffie
Atlanta Leasing & Investment
328 Mell Ave NE, Suite E,Atlanta, GA 30307
drew@atlantaleasing.com
(404) 348-4448 Ext: 8

| Rental Rate:            | \$24.00 - \$32.00 /SF/YR |
|-------------------------|--------------------------|
| Total Space Available:  | 2,583 SF                 |
| Max. Contiguous:        | 2,092.00 SF              |
| Property Type:          | Flex                     |
| Property Subtype:       | Light Distribution       |
| Building Class:         | С                        |
| Rentable Building Area: | 7,805 SF                 |
| Year Built:             | 1988                     |
| Rental Rate Mo:         | \$2.67 /SF/MO            |

- Front Facing Drive in Door
- Warehouse and Office Component
- Ample Surface Parking
- Great exposure on Chattahoochee Ave

### 1388 Chattahoochee Ave, Atlanta, GA 30318

Atlanta Leasing Investment is pleased to offer this +/- 1,046 SF turnkey flex space available for lease on high-traffic Chattahoochee Ave in booming West Midtown. Readily available and just minutes from The Works, this space is perfect for a variety of uses and is move-in ready. The space offers a 50/50 mix of warehouse and office space as well as a drive-in door that the tenant can utilize.