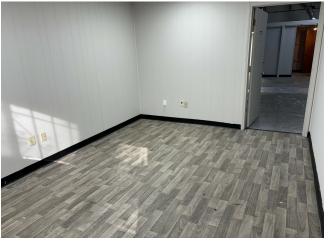

| Building Class:         | С                        |
| Rentable Building Area: | 7,805 SF                 |
| Year Built:             | 1988                     |
| Rental Rate Mo:         | \$2.67 /SF/MO            |

### 1388 Chattahoochee Ave

\$24.00 - \$32.00 /SF/YR

Atlanta Leasing Investment is pleased to offer this +/-1,046 SF turnkey flex space available for lease on high-traffic Chattahoochee Ave in booming West Midtown. Readily available and just minutes from The Works, this space is perfect for a variety of uses and is move-in ready. The space offers a 50/50 mix of warehouse and office space as well as a drive-in door that the tenant can utilize....

- Front Facing Drive in Door
- Warehouse and Office Component
- Ample Surface Parking
- Great exposure on Chattahoochee Ave





#### 1st Floor Ste 1394

| Space Available | 491 SF           |
|-----------------|------------------|
| Rental Rate     | \$32.00 /SF/YR   |
| Date Available  | Now              |
| Service Type    | Triple Net (NNN) |
| Space Type      | Relet            |
| Space Use       | Flex             |
| Lease Term      | Negotiable       |
|                 |                  |

#### 1st Floor Ste B

| Space Available | 1,046 SF         |
|-----------------|------------------|
| Rental Rate     | \$24.00 /SF/YR   |
| Contiguous Area | 2,092 SF         |
| Date Available  | Now              |
| Service Type    | Triple Net (NNN) |
| Space Type      | Relet            |
| Space Use       | Flex             |
| Lease Term      | Negotiable       |
|                 |                  |

Atlanta