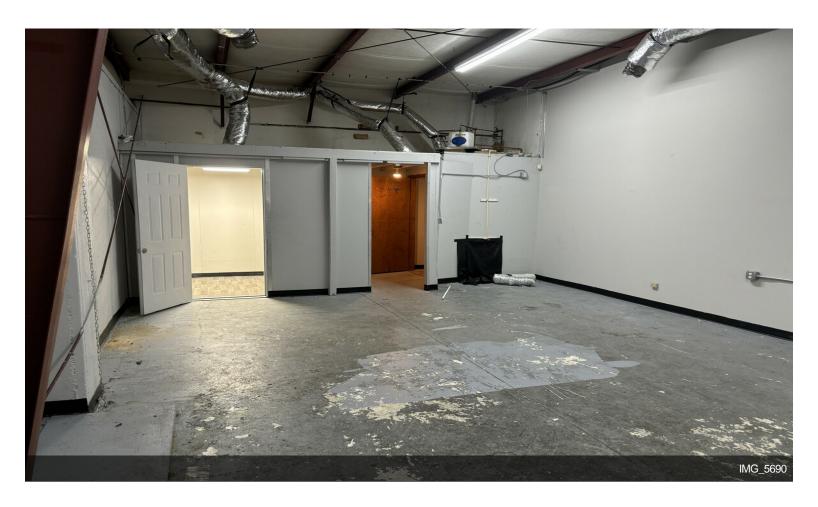

flex space available for lease on high-traffic Chattahoochee Ave in booming West Midtown. Readily available and just minutes from The Works, this space is perfect for a variety of uses and is move-in ready. The space offers a 50/50 mix of warehouse and office space as well as a drive-in door that the tenant can utilize.

2

1

3



### 1388 Chattahoochee Ave, Atlanta, GA 30318

Atlanta Leasing Investment is pleased to offer this +/- 1,046 SF turnkey flex space available for lease on high-traffic Chattahoochee Ave in booming West Midtown. Readily available and just minutes from The Works, this space is perfect for a variety of uses and is move-in ready. The space offers a 50/50 mix of warehouse and office space as well as a drive-in door that the tenant can utilize.

# **Property Photos**





# **Property Photos**





## **Property Photos**