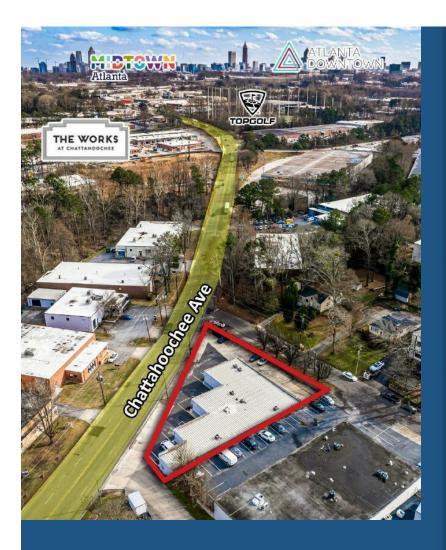

## 1388 Chattahoochee Ave

1388 Chattahoochee Ave, Atlanta, GA 30318

Drew McDuffie
Atlanta Leasing & Investment
328 Mell Ave NE, Suite E,Atlanta, GA 30307
drew@atlantaleasing.com
(404) 348-4448 Ext: 8

| Rental Rate:            | \$24.00 - \$32.00 /SF/YR |
|-------------------------|--------------------------|
| Total Space Available:  | 2,583 SF                 |
| Max. Contiguous:        | 2,092.00 SF              |
| Property Type:          | Flex                     |
| Property Subtype:       | Light Distribution       |
| Building Class:         | С                        |
| Rentable Building Area: | 7,805 SF                 |
| Year Built:             | 1988                     |
| Rental Rate Mo:         | \$2.67 /SF/MO            |

- Front Facing Drive in Door
- Warehouse and Office Component
- Ample Surface Parking
- Great exposure on Chattahoochee Ave

### 1388 Chattahoochee Ave, Atlanta, GA 30318

Atlanta Leasing Investment is pleased to offer this +/- 1,046 SF turnkey flex space available for lease on high-traffic Chattahoochee Ave in booming West Midtown. Readily available and just minutes from The Works, this space is perfect for a variety of uses and is move-in ready. The space offers a 50/50 mix of warehouse and office space as well as a drive-in door that the tenant can utilize.