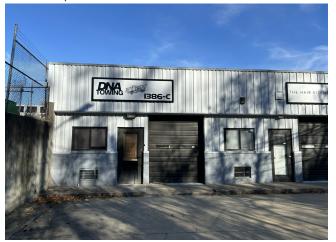

|
| Building Class:         | С                        |
| Rentable Building Area: | 7,805 SF                 |
| Year Built:             | 1988                     |
| Rental Rate Mo:         | \$2.67 /SF/MO            |

### 1388 Chattahoochee Ave

\$24.00 - \$32.00 /SF/YR

Atlanta Leasing Investment is pleased to offer this +/-1,046 SF turnkey flex space available for lease on high-traffic Chattahoochee Ave in booming West Midtown. Readily available and just minutes from The Works, this space is perfect for a variety of uses and is move-in ready. The space offers a 50/50 mix of warehouse and office space as well as a drive-in door that the tenant can utilize....

- Front Facing Drive in Door
- Warehouse and Office Component
- Ample Surface Parking
- Great exposure on Chattahoochee Ave





#### 1st Floor Ste 1394

| Space Available | 491 SF           |
|-----------------|------------------|
| Rental Rate     | \$32.00 /SF/YR   |
| Date Available  | Now              |
| Service Type    | Triple Net (NNN) |
| Space Type      | Relet            |
| Space Use       | Flex             |
| Lease Term      | Negotiable       |
|                 |                  |

#### 1st Floor Ste B

| Space Available | 1,046 SF         |
|-----------------|------------------|
| Rental Rate     | \$24.00 /SF/YR   |
| Contiguous Area | 2,092 SF         |
| Date Available  | Now              |
| Service Type    | Triple Net (NNN) |
| Space Type      | Relet            |
| Space Use       | Flex             |
| Lease Term      | Negotiable       |
|                 |                  |

Atlant