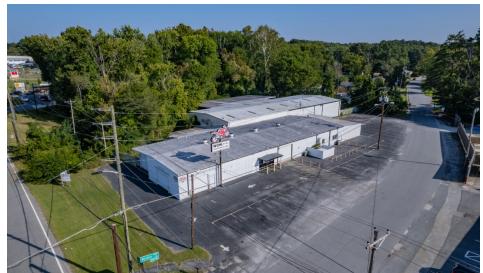

±15,000 SF Flex/Retail Space, high traffic exposure, multiple drive in doors

# FLEX/RETAIL SPACE FOR LEASE ON HIGH TRAFFIC COBB PKWY

| LEASE RATE  | \$14/SF + NNN                       |
|-------------|-------------------------------------|
| ADDRESS     | 508 Cobb Pkwy<br>Marietta, GA 30062 |
| SQUARE FEET | ±15,000 SF                          |
| ZONING      | <u>CRC</u>                          |

### **EXECUTIVE SUMMARY**

Atlanta Leasing Investment is pleased to offer this +/- 15,000 SF Flex/Retail Space for Lease on High Traffic Cobb Pkwy. Readily available, and perfect for a variety of concepts, this space is perfect any concept looking to be in the heart of Marietta. The space is fully conditioned, includes multiple drive in doors and has ample surface parking.