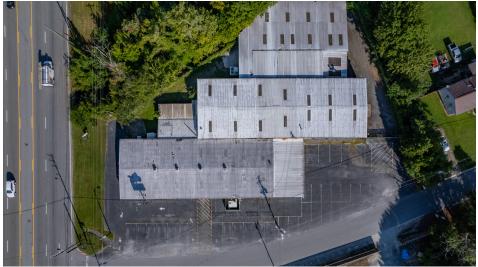

|
| ZONING      | <u>CRC</u>                          |

### **LEASE HIGHLIGHTS**

- 3500 SF of Additional Mezzanine Space
- Multiple Drive in Doors
- Monument Signage
- Ample surface parking
- Space can be subdivided into smaller suites
- Large covered parking area
- Ample surface parking

### **EXECUTIVE SUMMARY**

Atlanta Leasing Investment is pleased to offer this +/- 15,000 SF Flex/Retail Space for Lease on High Traffic Cobb Pkwy. Readily available, and perfect for a variety of concepts, this space is perfect any concept looking to be in the heart of Marietta. The space is fully conditioned, includes multiple drive in doors and has ample surface parking.

508 COBB PKWY, MARIETTA, GA 30062



# **INTERIOR**









508 COBB PKWY, MARIETTA, GA 30062



# **EXTERIOR**









**508 COBB PKWY, MARIETTA, GA 30062**