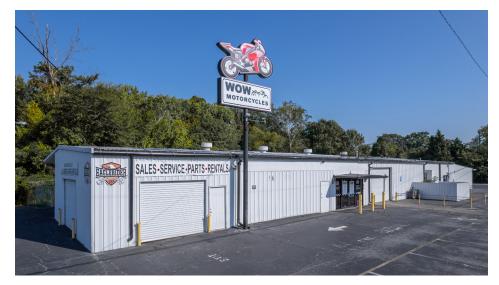

|
| ZONING      | <u>CRC</u>                          |

### **LEASE HIGHLIGHTS**

- 3500 SF of Additional Mezzanine Space
- Multiple Drive in Doors
- Monument Signage
- Ample surface parking
- Space can be subdivided into smaller suites
- Large covered parking area
- Ample surface parking

### **EXECUTIVE SUMMARY**

Atlanta Leasing Investment is pleased to offer this +/- 15,000 SF Flex/Retail Space for Lease on High Traffic Cobb Pkwy. Readily available, and perfect for a variety of concepts, this space is perfect any concept looking to be in the heart of Marietta. The space is fully conditioned, includes multiple drive in doors and has ample surface parking.

508 COBB PKWY, MARIETTA, GA 30062



# **INTERIOR**









508 COBB PKWY, MARIETTA, GA 30062



# **EXTERIOR**









**508 COBB PKWY, MARIETTA, GA 30062**