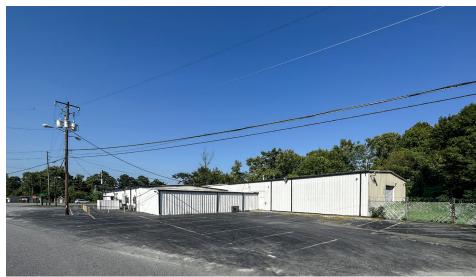

|
| ZONING      | <u>CRC</u>                          |

### **LEASE HIGHLIGHTS**

- 3500 SF of Additional Mezzanine Space
- Multiple Drive in Doors
- Monument Signage
- Ample surface parking
- Space can be subdivided into smaller suites
- Large covered parking area
- Ample surface parking

### **EXECUTIVE SUMMARY**

Atlanta Leasing Investment is pleased to offer this +/- 15,000 SF Flex/Retail Space for Lease on High Traffic Cobb Pkwy. Readily available, and perfect for a variety of concepts, this space is perfect any concept looking to be in the heart of Marietta. The space is fully conditioned, includes multiple drive in doors and has ample surface parking.

508 COBB PKWY, MARIETTA, GA 30062



# **INTERIOR**









508 COBB PKWY, MARIETTA, GA 30062



# **EXTERIOR**









**508 COBB PKWY, MARIETTA, GA 30062**