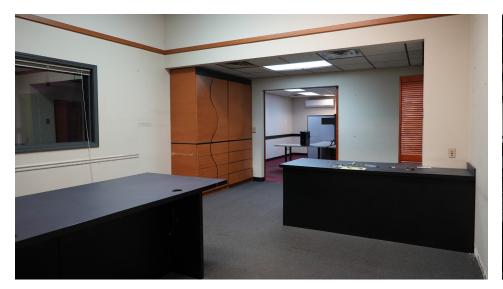

y<br>Marietta, GA 30062 |
| SQUARE FEET | ±15,000 SF                          |
| ZONING      | <u>CRC</u>                          |

### **LEASE HIGHLIGHTS**

- 3500 SF of Additional Mezzanine Space
- Multiple Drive in Doors
- Monument Signage
- Ample surface parking
- Space can be subdivided into smaller suites
- Large covered parking area
- Ample surface parking

### **EXECUTIVE SUMMARY**

Atlanta Leasing Investment is pleased to offer this +/- 15,000 SF Flex/Retail Space for Lease on High Traffic Cobb Pkwy. Readily available, and perfect for a variety of concepts, this space is perfect any concept looking to be in the heart of Marietta. The space is fully conditioned, includes multiple drive in doors and has ample surface parking.

508 COBB PKWY, MARIETTA, GA 30062



# **INTERIOR**









508 COBB PKWY, MARIETTA, GA 30062



# **EXTERIOR**









**508 COBB PKWY, MARIETTA, GA 30062**