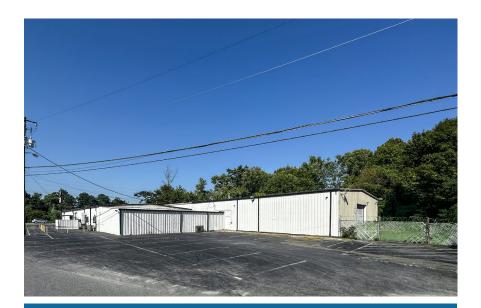

±15,000 SF Flex/Retail Space, high traffic exposure, multiple drive in doors



# FLEX/RETAIL SPACE FOR LEASE ON HIGH TRAFFIC COBB PKWY

| LEASE RATE  | \$14/SF + NNN                       |
|-------------|-------------------------------------|
| ADDRESS     | 508 Cobb Pkwy<br>Marietta, GA 30062 |
| SQUARE FEET | ±15,000 SF                          |
| ZONING      | <u>CRC</u>                          |

### **LEASE HIGHLIGHTS**

- 3500 SF of Additional Mezzanine Space
- Multiple Drive in Doors
- Monument Signage
- Ample surface parking
- Space can be subdivided into smaller suites
- Large covered parking area
- Ample surface parking

### **EXECUTIVE SUMMARY**

Atlanta Leasing Investment is pleased to offer this +/- 15,000 SF Flex/Retail Space for Lease on High Traffic Cobb Pkwy. Readily available, and perfect for a variety of concepts, this space is perfect any con