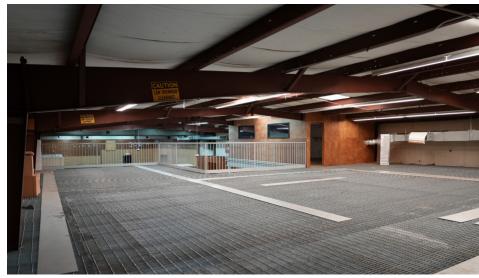

>Marietta, GA 30062 |
| SQUARE FEET | ±15,000 SF                          |
| ZONING      | <u>CRC</u>                          |

### **LEASE HIGHLIGHTS**

- 3500 SF of Additional Mezzanine Space
- Multiple Drive in Doors
- Monument Signage
- Ample surface parking
- Space can be subdivided into smaller suites
- Large covered parking area
- Ample surface parking

### **EXECUTIVE SUMMARY**

Atlanta Leasing Investment is pleased to offer this +/- 15,000 SF Flex/Retail Space for Lease on High Traffic Cobb Pkwy. Readily available, and perfect for a variety of concepts, this space is perfect any concept looking to be in the heart of Marietta. The space is fully conditioned, includes multiple drive in doors and has ample surface parking.

508 COBB PKWY, MARIETTA, GA 30062



# **INTERIOR**









508 COBB PKWY, MARIETTA, GA 30062



# **EXTERIOR**









**508 COBB PKWY, MARIETTA, GA 30062**