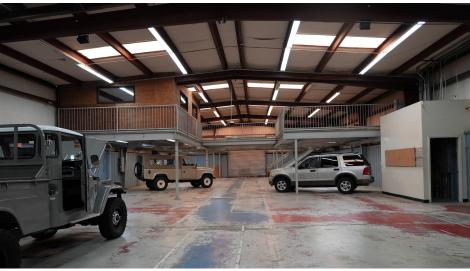

# **INTERIOR**

508 COBB PKWY, MARIETTA, GA 30062

### **LEASE HIGHLIGHTS**

- 3500 SF of Additional Mezzanine Space
- Multiple Drive in Doors
- Monument Signage
- Ample surface parking
- Space can be subdivided into smaller suites
- Large covered parking area
- Ample surface parking