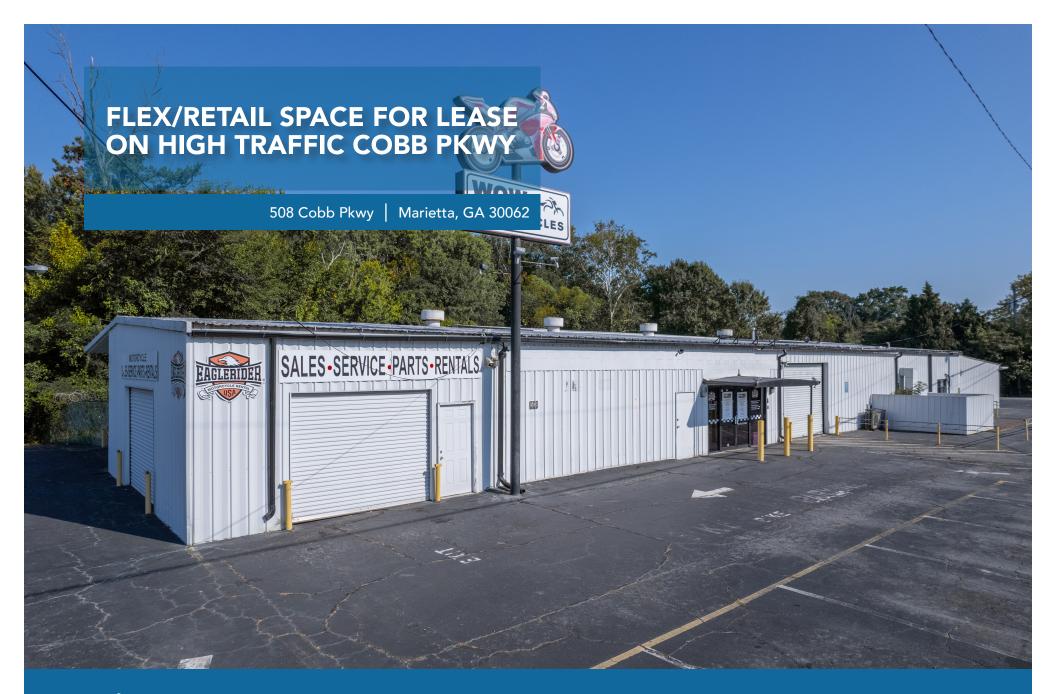

±15,000 SF Flex/Retail Space, high traffic exposure, multiple drive in doors

# FLEX/RETAIL SPACE FOR LEASE ON HIGH TRAFFIC COBB PKWY

| LEASE RATE  | \$14/SF + NNN                       |
|-------------|-------------------------------------|
| ADDRESS     | 508 Cobb Pkwy<br>Marietta, GA 30062 |
| SQUARE FEET | ±15,000 SF                          |
| ZONING      | <u>CRC</u>                          |

### **EXECUTIVE SUMMARY**

Atlanta Leasing Investment is pleased to offer this +/- 15,000 SF Flex/Retail Space for Lease on High Traffic Cobb Pkwy. Readily available, and perfect for a variety of concepts, this space is perfect any concept looking to be in the heart of Marietta. The space is fully conditioned, includes multiple drive in doors and has ample surface parking.