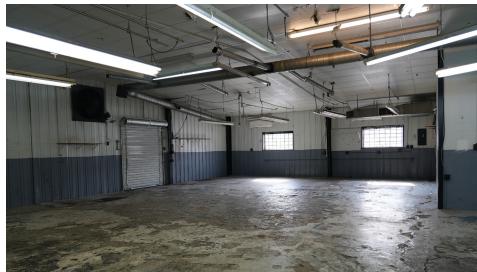

arietta, GA 30062 |
| SQUARE FEET | ±15,000 SF                          |
| ZONING      | <u>CRC</u>                          |

### **LEASE HIGHLIGHTS**

- 3500 SF of Additional Mezzanine Space
- Multiple Drive in Doors
- Monument Signage
- Ample surface parking
- Space can be subdivided into smaller suites
- Large covered parking area
- Ample surface parking

### **EXECUTIVE SUMMARY**

Atlanta Leasing Investment is pleased to offer this +/- 15,000 SF Flex/Retail Space for Lease on High Traffic Cobb Pkwy. Readily available, and perfect for a variety of concepts, this space is perfect any concept looking to be in the heart of Marietta. The space is fully conditioned, includes multiple drive in doors and has ample surface parking.

508 COBB PKWY, MARIETTA, GA 30062



# **INTERIOR**









508 COBB PKWY, MARIETTA, GA 30062



# **EXTERIOR**









**508 COBB PKWY, MARIETTA, GA 30062**