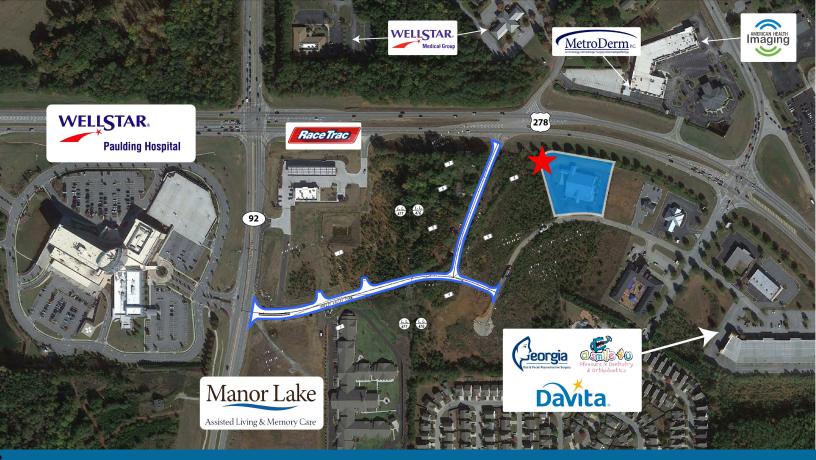

**3,360 SF**FLEX OFFICE / RETAIL

92 HIGHLAND PAVILION WAY ATLANTA, GA 30341

**JARED BARNETT** 

404.606.3420 jb@unrealcapital.com

SPENCER COAN 502.500.6084 sc@unrealcapital.com



## **PROPERTY FEATURES:**

- + Adjacent to WellStar Paulding Hospital
- + Prominent Signage Opportunities + Visibility from Hwy-278 + Ample Parking

- + Covered Dropoff Area
- + Up to Turn-Key TI Package
- + New Upgrades
  - Repaved/Restriped
  - Upgraded Painting, Lighting, Roof
  - Improved Landscaping
  - Covered Parking

## **AVAILABILITY:**

- + 3,360 SF
- + Available Immediately
- + Custom Floorplans Available
- + \$15.00 NNN

## **LOCATION:**

- + Adjacent to Hospital Campus
- + Accessible from Hwy-278