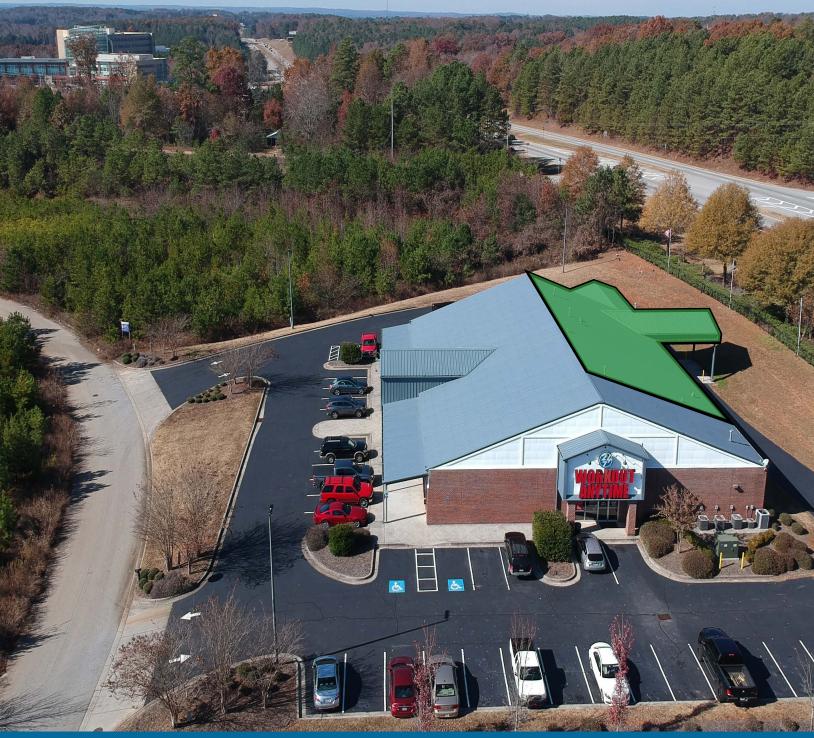

**3,360 SF**FLEX OFFICE / RETAIL

92 HIGHLAND PAVILION WAY ATLANTA, GA 30341

**JARED BARNETT** 

404.606.3420 jb@unrealcapital.com

SPENCER COAN 502.500.6084 sc@unrealcapital.com

## **PROPERTY FEATURES:**

- + Adjacent to WellStar Paulding Hospital
- + Prominent Signage Opportunities + Visibility from Hwy-278 + Ample Parking

- + Covered Dropoff Area
- + Up to Turn-Key TI Package
- + New Upgrades
  - Repaved/Restriped
  - Upgraded Painting, Lighting, Roof
  - Improved Landscaping
  - Covered Parking

## **AVAILABILITY:**

- + 3,360 SF
- + Available Immediately
- + Custom Floorplans Available
- + \$15.00 NNN