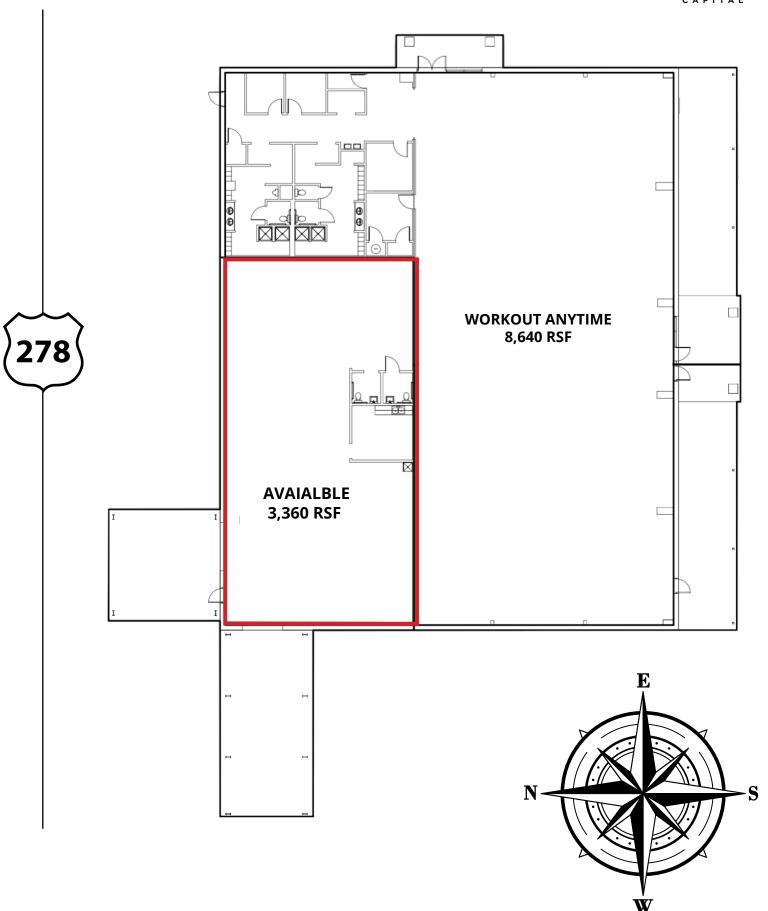

## **AVAILABILITY:**

- + 3,360 SF
- + Available Immediately
- + Custom Floorplans Available
- + \$15.00 NNN