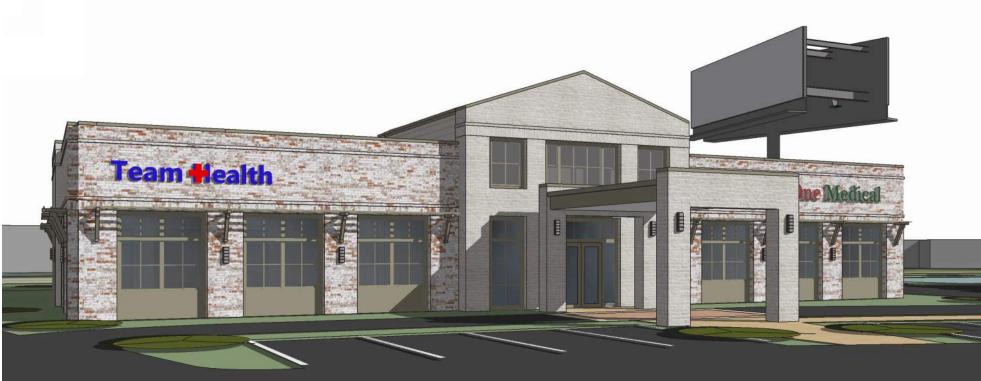

# **Regency Medical & Professional Center**

1- Story 10,000 SF Building

ARCHITECTS

n.t.s

7 - Perspective - Front Entry