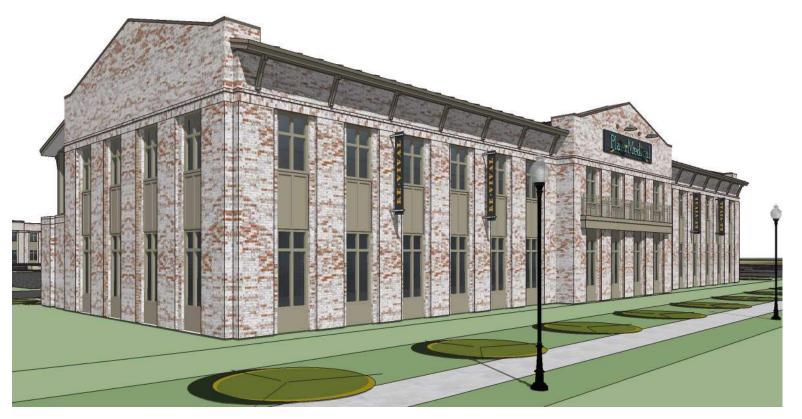

# **Regency Medical & Professional Center**

2- Story 14,200 SF Building

ARCHITECTS

4 - Perspective - Front Entry n.t.s

5 - Perspective - Front Entry