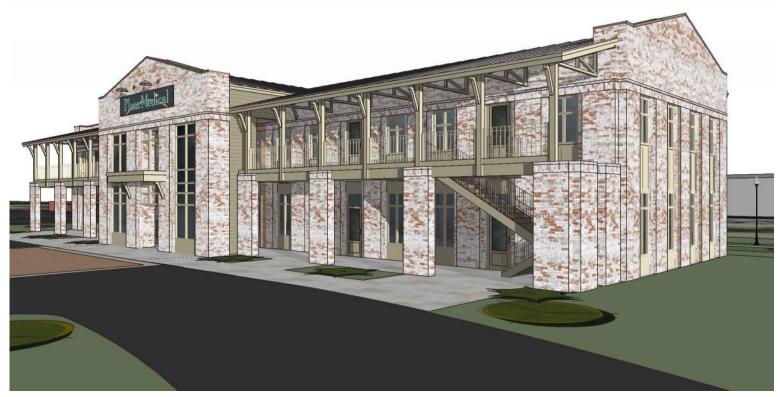

# **Regency Medical & Professional Center**

2- Story 14,200 SF Building

ARCHITECTS

4 - Perspective - Front Entry n.t.s

5 - Perspective - Front Entry