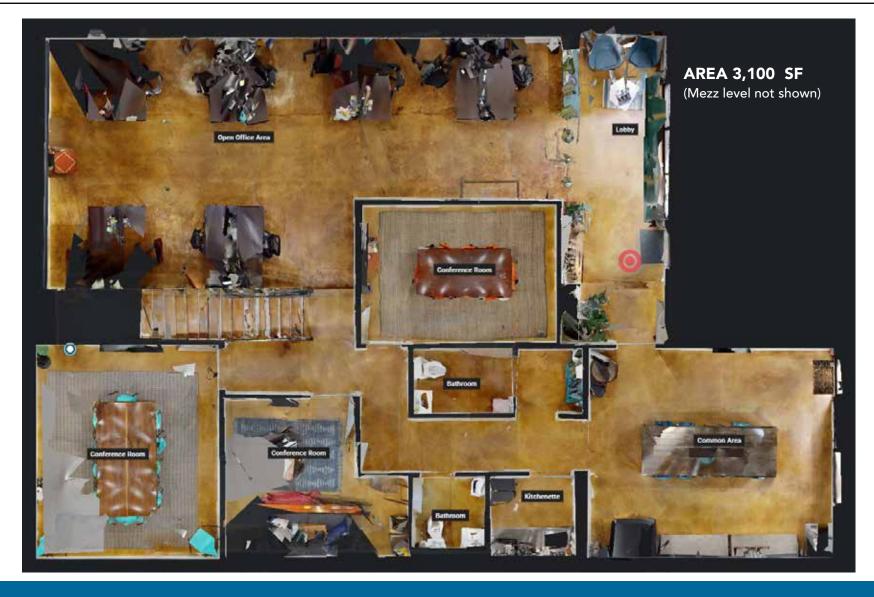

#### FLOOR PLAN - Suite 7

# Suites Currently Available:

**Suite 7** (+/- 3,100 SF)

See agent email for pricing

Tenant pays utilities, CAM, Tax and Insurance separately on a pro-rata basis.

- Desirable West Midtown location just off I-75 and Northside Drive
- Situated next to future Beltline trail
- Interiors feature high ceilings, exposed and skylights
- Balanced mix of private offices and open space