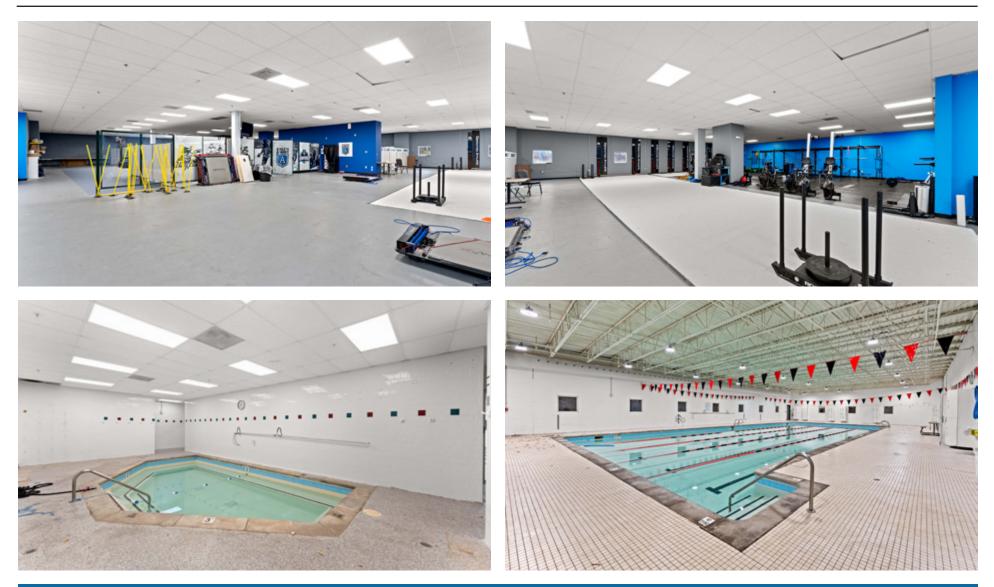

3) 2nd floor Creative Office Space with high ceilings (14,157 SQ) available early summertime 2024 and open to a wide range of uses such as fitness gym, academy, etc.

4) Large Indoor Swimming Pool Facility (9,360 SQ).

### **INTERIOR 2**