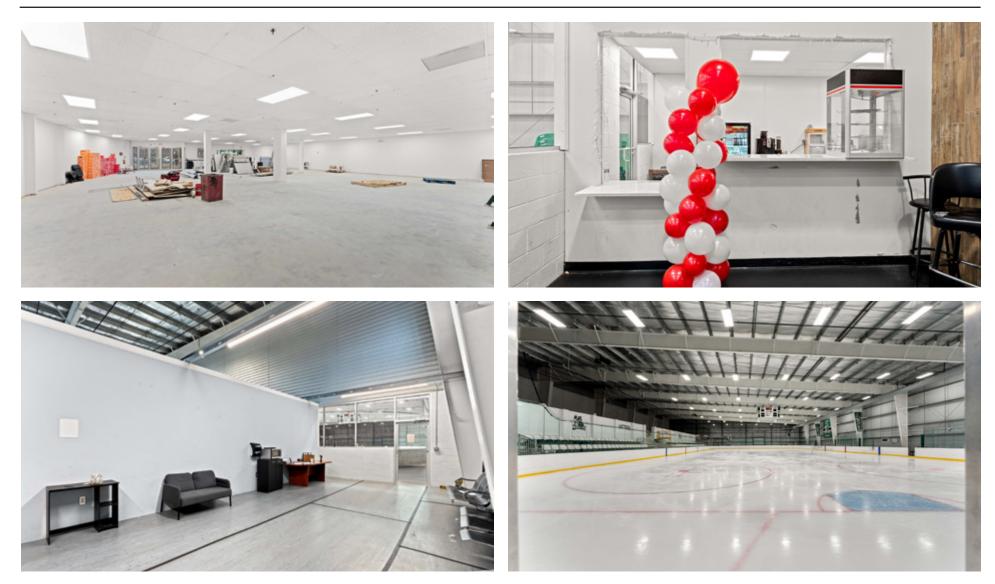

#### **EXECUTIVE SUMMARY**

Atlanta Leasing Investment is pleased to offer 2600 Prado Ln (the "Property") for lease. 4 separate suites currently available:

1) Shell-Condition Space with separate entrances can be utilized as retail, office, or restaurant (5,104 SQ).

2) Snack Bar with proper equipment already in place also available (1,300 SQ) with possibility of a cafe or restaurant build out - sits directly adjacent to ice rink entrance (indoor) for maximum exposure.

3) 2nd floor Creative Office Space with high ceilings (14,157 SQ) available early summertime 2024 and open to a wide range of uses such as fitness gym, academy, etc.

4) Large Indoor Swimming Pool Facility (9,360 SQ).

Other tenants include a hockey equipment store, academic center, gym, and more. Updated facility at an excellent location! Take advantage of the busy practice schedules ensuring high foot traffic!

#### **INTERIOR 1**