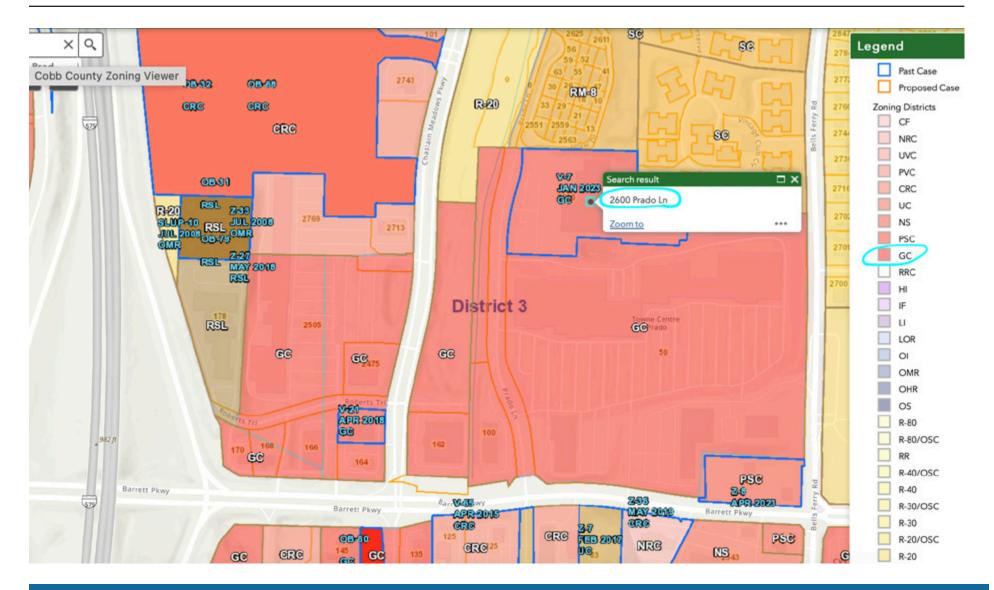

### ATLANTA ICE HOUSE: RETAIL, POOL/FITNESS, CREATIVE OFFICE, RESTAURANT

| OFFERING PRICE | \$10.26 - \$21/SQ                                                                                                                                                |
|----------------|------------------------------------------------------------------------------------------------------------------------------------------------------------------|
| ADDRESS        | 2600 Prado Ln<br>Marietta, GA 30066                                                                                                                              |
| PARCEL ID      | 16058300370                                                                                                                                                      |
| SQUARE FEET    | ±1,300 SF Snack Bar/Restaurant area<br>±5,104 SF Retail/Office Space<br>±14,157 SF Fitness Gym/Creative<br>Office Space<br>±9,360 SF 5-Lane Indoor Pool Facility |
| ZONING         | <u>City of Marietta,</u><br><u>General Commercial (GC)</u>                                                                                                       |

#### ZONING

2600 PRADO LN, MARIETTA, GA 30066

ATLANTA LEASING & I N V E S T M E N T

AtlantaLeasing.com/2600PradoLn