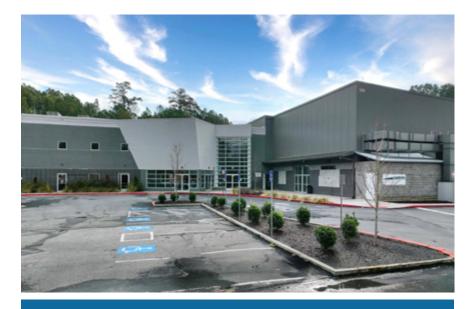

## ATLANTA ICE HOUSE: RETAIL, POOL/FITNESS, CREATIVE OFFICE, RESTAURANT

2600 Prado Ln | Marietta, GA 30066

# 81,853 Total Bldg SQ on 6.18 acres

### ATLANTA ICE HOUSE: RETAIL, POOL/FITNESS, CREATIVE OFFICE, RESTAURANT

| OFFERING PRICE | \$10.26 - \$21/SQ                                                                                                                                                |
|----------------|------------------------------------------------------------------------------------------------------------------------------------------------------------------|
| ADDRESS        | 2600 Prado Ln<br>Marietta, GA 30066                                                                                                                              |
| PARCEL ID      | 16058300370                                                                                                                                                      |
| SQUARE FEET    | ±1,300 SF Snack Bar/Restaurant area<br>±5,104 SF Retail/Office Space<br>±14,157 SF Fitness Gym/Creative<br>Office Space<br>±9,360 SF 5-Lane Indoor Pool Facility |
| ZONING         | <u>City of Marietta,</u><br><u>General Commercial (GC)</u>                                                                                                       |