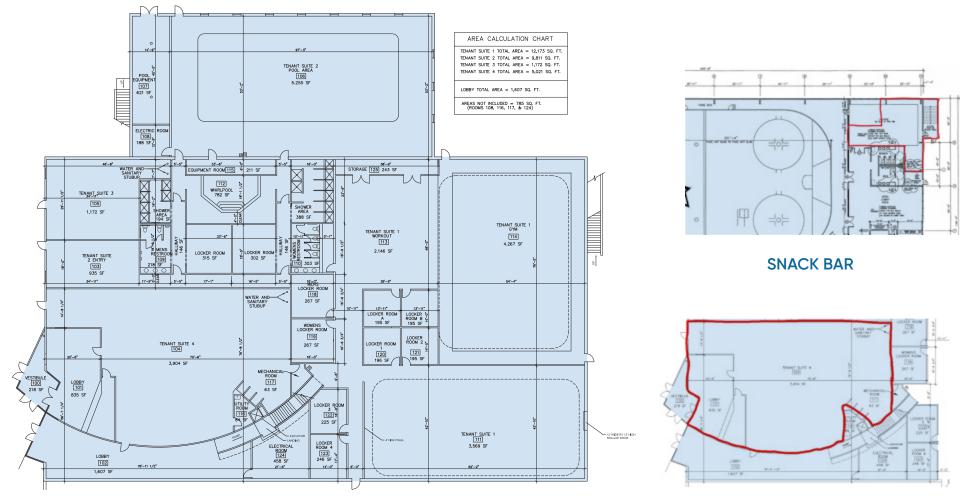

### ATLANTA ICE HOUSE: RETAIL, POOL/FITNESS, CREATIVE OFFICE, RESTAURANT

| OFFERING PRICE | \$10.26 - \$21/SQ                                                                                                                                                |
|----------------|------------------------------------------------------------------------------------------------------------------------------------------------------------------|
| ADDRESS        | 2600 Prado Ln<br>Marietta, GA 30066                                                                                                                              |
| PARCEL ID      | 16058300370                                                                                                                                                      |
| SQUARE FEET    | ±1,300 SF Snack Bar/Restaurant area<br>±5,104 SF Retail/Office Space<br>±14,157 SF Fitness Gym/Creative<br>Office Space<br>±9,360 SF 5-Lane Indoor Pool Facility |
| ZONING         | <u>City of Marietta,</u><br><u>General Commercial (GC)</u>                                                                                                       |

#### **EXECUTIVE SUMMARY**

Atlanta Leasing Investment is pleased to offer 2600 Prado Ln (the "Property") for lease. 4 separate suites currently available:

1) Shell-Condition Space with separate entrances can be utilized as retail, office, or restaurant (5,104 SQ).

2) Snack Bar with proper equipment already in place also available (1,300 SQ) with possibility of a cafe or restaurant build out - sits directly adjacent to ice rink entrance (indoor) for maximum exposure.

3) 2nd floor Creative Office Space with high ceilings (14,157 SQ) available early summertime 2024 and open to a wide range of uses such as fitness gym, academy, etc.

4) Large Indoor Swimming Pool Facility (9,360 SQ).

#### **FLOOR PLAN**

SHELL SPACE