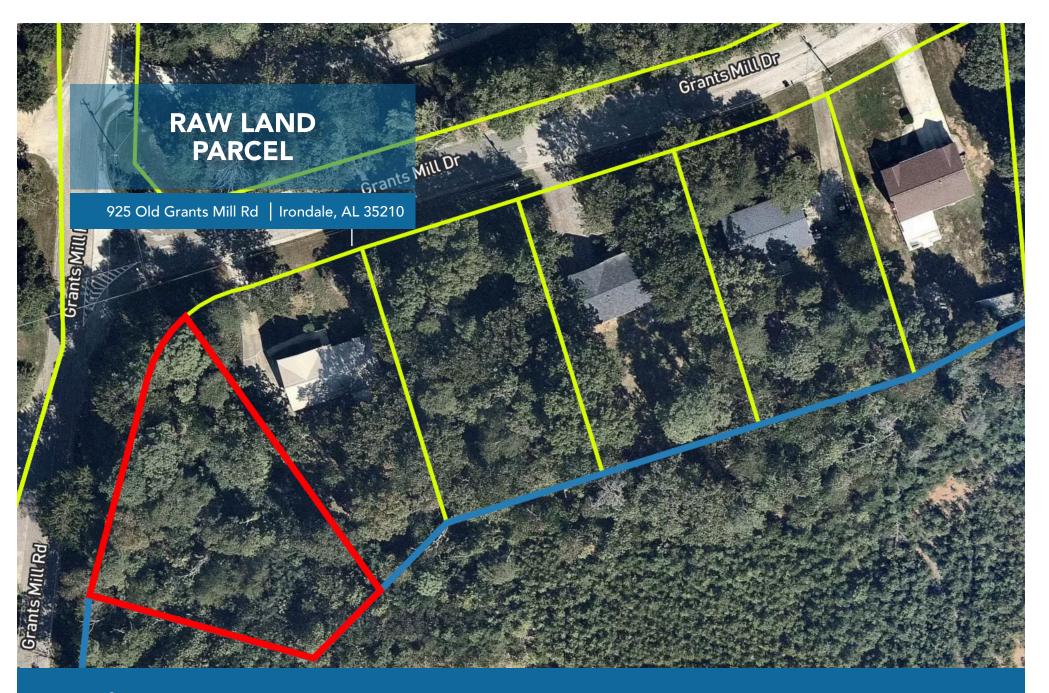

±42 feet of frontage on Old Grants Mill Rd

# **RAW LAND PARCEL**

| OFFERING PRICE | \$25,000                                                                       |
|----------------|--------------------------------------------------------------------------------|
| ADDRESS        | 925 Old Grants Mill Rd<br>Irondale, AL 35210                                   |
| PARCEL ID      | 2400193000060008                                                               |
| PARCEL SIZE    | ± .52 acres (22,651 SF)                                                        |
| ZONING         | <u>R-2 Single Family Residential</u><br><u>Unincorporated Jefferson County</u> |

## SALES HIGHLIGHTS

- Priced to sell
- No flood zone
- Public road
- 42' of frontage on Old Mill Grants Rd
- Great location

# **EXECUTIVE SUMMARY**

Atlanta Leasing Investment is pleased to offer 925 Old Grants Mill Rd, Irondale, AL 35210 (the "Property") for purchase. The Property consists of a +/- .52 acres on Old Grants Mill Rd in unincorporated Jefferson County.