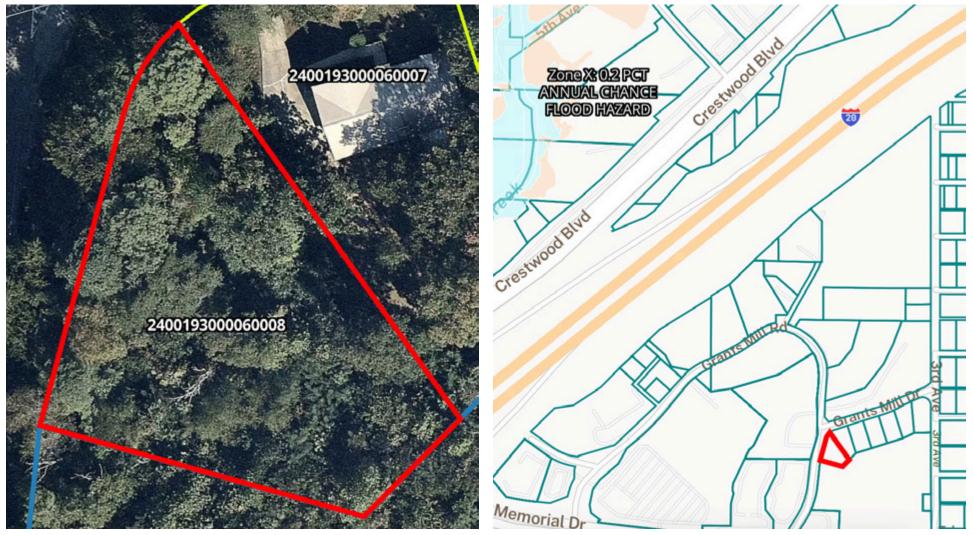

# **RAW LAND PARCEL**

| OFFERING PRICE | \$25,000                                                                       |
|----------------|--------------------------------------------------------------------------------|
| ADDRESS        | 925 Old Grants Mill Rd<br>Irondale, AL 35210                                   |
| PARCEL ID      | 2400193000060008                                                               |
| PARCEL SIZE    | ± .52 acres (22,651 SF)                                                        |
| ZONING         | <u>R-2 Single Family Residential</u><br><u>Unincorporated Jefferson County</u> |

#### MAPS

Map with parcel IDs

Map with flood zone

925 OLD GRANTS MILL RD, IRONDALE, AL 35210

ATLANTA LEASING & I N V E S T M E N T

AtlantaLeasing.com/925OldGrantsMillRd